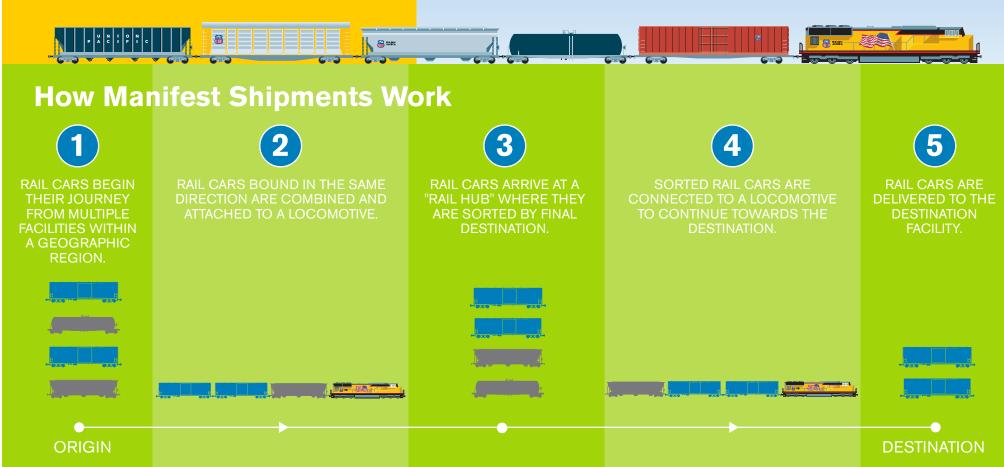

## Manifest Trains Explained

Manifest trains move different types of rail cars carrying different types of freight for multiple shippers.

Without manifest service, if trains were dedicated only to you, you may end up with...

A very small train = inefficient and high cost

Infrequent service = more time spent producing enough product to build a full train

OR

weekweekweekweekweekweekweek7654321

Manifest services combines your rail cars with other rail cars, forming a larger train and providing you with: