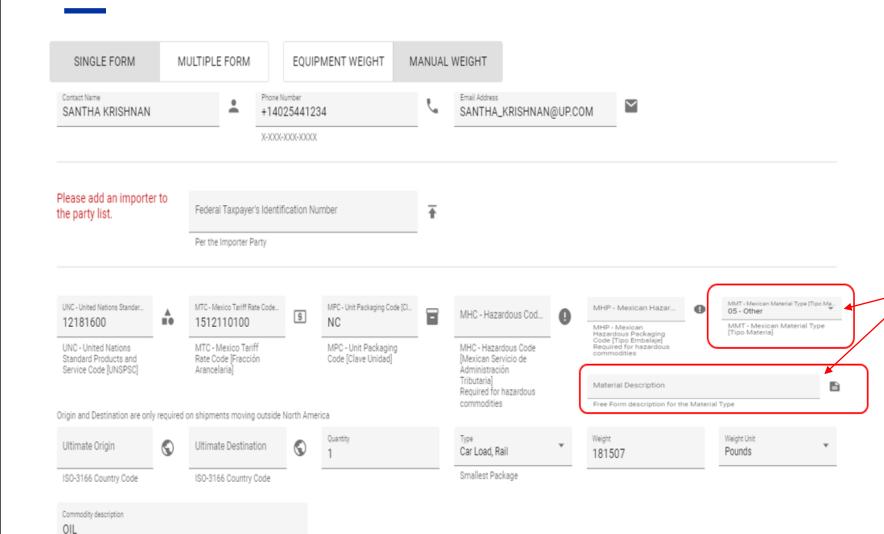

#### Mexican Material Packaging Code (MMT):

There are 5 values applicable for this code If "05" is chosen, Material Description must be included

**Quantity:** Enter count of packages per commodity

Type: Select the smallest unit per commodity

Weight: Enter the number of pounds or kilograms

Weight Unit: Select pounds or kilograms

**Ultimate Origin:** The ultimate origin country is outside North America.

**Ultimate Destination:** The ultimate destination country is outside North America.

Commodity description: SAT commodity description