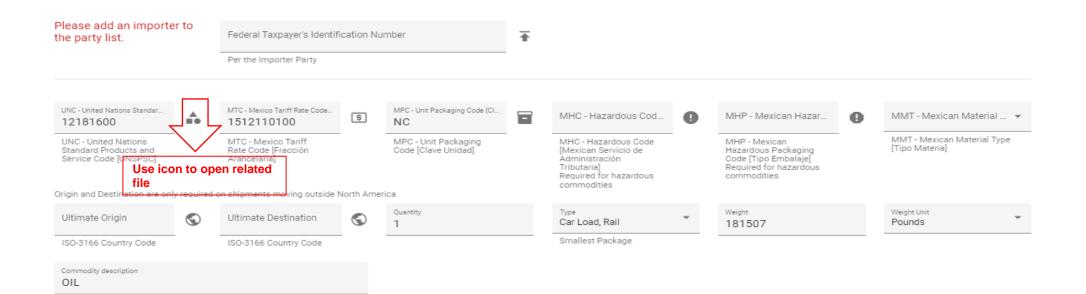

#### Enter Data as Needed in Each Field

Importer Name & Address Importer Taxpayer Id

UNSPSC (UNC): Commodity Code [Clave Producto]

**Mexico Tariff Rate Code (MTC):**The code source is Mexican Tax Authority (SAT by its Spanish acronym)

**Unit Packaging Code (MPC):** The code source is Mexican Tax Authority (SAT by its Spanish acronym)

**UN Number (MHC):** Applicable to *Hazardous* commodity

Hazardous Packaging Code (MHP): The code source is Mexican Tax Authority (SAT by its Spanish acronym. (*If UN Number is populated, MHP is required*)

#### Mexican Material Packaging Code (MMT):

There are 5 values applicable for this code If "05" is chosen, Material Description must be included

**Quantity:** Enter count of packages per commodity

Type: Select the smallest unit per commodity

Weight: Enter the number of pounds or kilograms

Weight Unit: Select pounds or kilograms

**Ultimate Origin:** The ultimate origin country is outside North America.

**Ultimate Destination:** The ultimate destination country is outside North America.

Commodity description: SAT commodity description