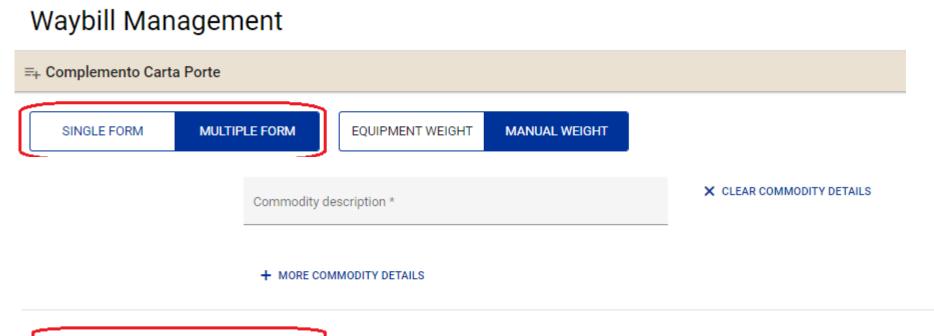

#### What happens if I want to document multiple cars and/or multiple commodities?

When multiple cars are listed on a bill, Waybill Management will display each equipment id (and number them). Please enter the required Carta Porte data for each individual equipment. If more that one commodity is being shipped in that equipment, click the "+ more commodity details" to display additional data fields.

Each commodity will be numbered and each package type per commodity will be lettered.

| SINGLE FORM                | MULTIPLE FORM                                                                                    | EQUIPMENT WEIGHT                                                                                                         | MANUA            | L WEIGHT          |                                                                                                                                                   |                                 |                                                                                                                              |             |                                                          |         |
|----------------------------|--------------------------------------------------------------------------------------------------|--------------------------------------------------------------------------------------------------------------------------|------------------|-------------------|---------------------------------------------------------------------------------------------------------------------------------------------------|---------------------------------|------------------------------------------------------------------------------------------------------------------------------|-------------|----------------------------------------------------------|---------|
| 1 Equipment ID<br>TEST34 ~ | UNC - United Nations<br>12181600<br>UNC - United<br>Nations Standard<br>Service Code<br>[UNSPSC] | MTC - Mexico Tariff R<br>1512110100<br>MTC - Mexico<br>Tariff Rate Code<br>[Fracción<br>Arancelaria]<br>REMOVE EQUIPMENT | MPC-U            | ng Code           | MHC - Hazardo.<br>MHC -<br>Hazardous Code<br>[Mexican<br>Servicio de<br>Administración<br>Tributaria]<br>Required for<br>hazardous<br>commodities | •                               | MHP - Mexican<br>MHP - Mexican<br>Hazardous<br>Packaging Code<br>[Tipo Embalaje]<br>Required for<br>hazardous<br>commodities | 9           | MMT - Mexican M<br>MMT - Mexican M<br>Type [Tipo Materia | aterial |
| COPY TO ALL EQUIPMENT      |                                                                                                  |                                                                                                                          |                  |                   |                                                                                                                                                   | Ultimate Origi<br>outside North |                                                                                                                              | only requir | ed on shipments movi                                     | ing     |
| $\langle \rangle$          | A 1                                                                                              | Type<br>Car Load, Rail                                                                                                   | Weight<br>181507 | Weight I<br>Pound |                                                                                                                                                   | Ultimate O                      | rigin                                                                                                                        | Ultin       | nate Destination                                         | $\odot$ |
| $\backslash$               |                                                                                                  | Smallest Package                                                                                                         |                  |                   |                                                                                                                                                   | ISO-3166 C                      | ountry Code                                                                                                                  | ISO-3       | 166 Country Code                                         | _       |
|                            | Commodity description OIL  MORE COMMODITY DE                                                     | TAILS                                                                                                                    |                  | × CLEAR CO        | MMODITY DETAILS                                                                                                                                   |                                 |                                                                                                                              |             |                                                          |         |

#### What happens if I want to document multiple cars and/or multiple commodities?

WBM gives you the option to fill out one Carta Porte form and apply the same data to all equipment (Single Form option) or display an individual form for each equipment id (Multiple Form). Click the toggle button to change the format.