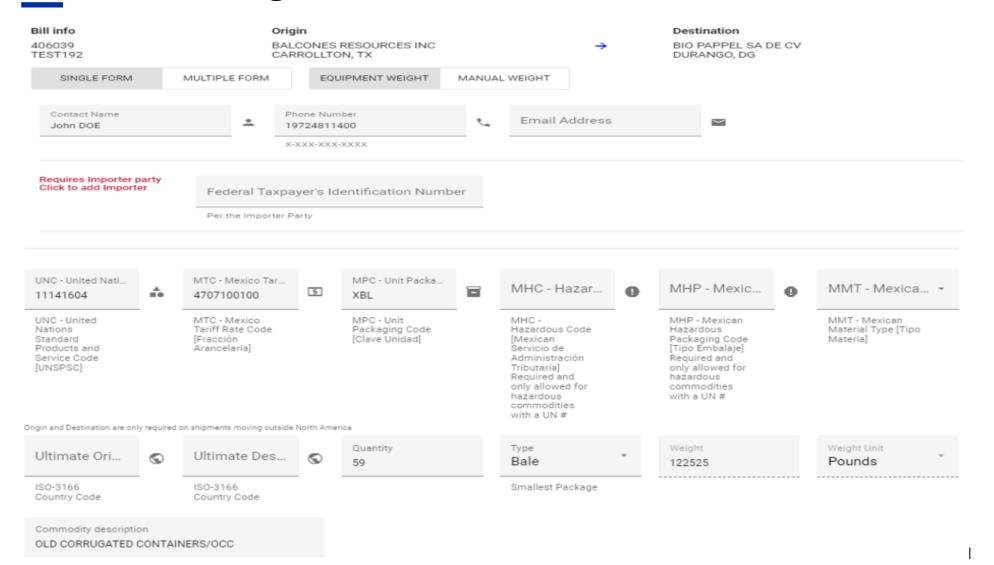

#### NOTE : Importer name and address are in the Parties to Bill Page

When accessing the Carte Porte screen, users can opt to copy the weight entered in the Equipment section or type it in manually. If billing multiple equipment, an option to enter the data once and apply it to all equipment will appear. Select by clicking the toggle buttons.

#### Enter Data as Needed in Each Field

Importer Name & Address Importer Taxpayer Id

UNSPSC (UNC): Commodity Code [Clave Producto]

**Mexico Tariff Rate Code (MTC):**The code source is Mexican Tax Authority (SAT by its Spanish acronym)

**Unit Packaging Code (MPC):** The code source is Mexican Tax Authority (SAT by its Spanish acronym)

**UN Number (MHC):** Applicable to *Hazardous* commodity

Hazardous Packaging Code (MHP): The code source is Mexican Tax Authority (SAT by its Spanish acronym. (*If UN Number is populated, MHP is required*)

#### Mexican Material Packaging Code (MMT):

There are 5 values applicable for this code If "05" is chosen, Material Description must be included

**Quantity:** Enter count of packages per commodity

Type: Select the smallest unit per commodity

Weight: Enter the number of pounds or kilograms

Weight Unit: Select pounds or kilograms

**Ultimate Origin:** The ultimate origin country is outside North America.

**Ultimate Destination:** The ultimate destination country is outside North America.

Commodity description: SAT commodity description

#### How do I add the Importer Name and Importer Taxpayer Id?

Click on the "RED" field to access the Importer page. Once completed click the "SAVE" icon to return to the main Carta Porte page

| Contact Name<br>John DOE                         | <u>.</u>      | Phone Number<br>19724811400<br>X-XXX-XXX-XXXX | تر   | Email Ac            | ddress              |      |                  |       |   |                                          |               |
|--------------------------------------------------|---------------|-----------------------------------------------|------|---------------------|---------------------|------|------------------|-------|---|------------------------------------------|---------------|
| Requires Importer party<br>Click to add Importer |               | xpayer's Identification Nun                   | nber |                     |                     |      |                  |       |   |                                          |               |
|                                                  | Per the Impor | ter Party                                     | Part | ty:                 | Importer*           |      |                  | q     | 8 | Federal Taxpayer's Identifi<br>IGP123456 | cation Number |
|                                                  |               |                                               | Nan  | ne:                 | COMPANIA ARIZLU     |      |                  |       |   | Per the Importer Party                   |               |
|                                                  |               |                                               | Add  | Iress:              | VIAS PUBLICAS 07-87 | 0-99 |                  |       |   |                                          |               |
|                                                  |               |                                               |      | ı, State,<br>ıntry: | GUADALAJARA, JA, M  | x    | Zip:             | 45070 |   |                                          |               |
|                                                  |               |                                               |      | ntact<br>nber:      | 5133519966          |      | Contact<br>Type: | Ļ.    |   |                                          |               |