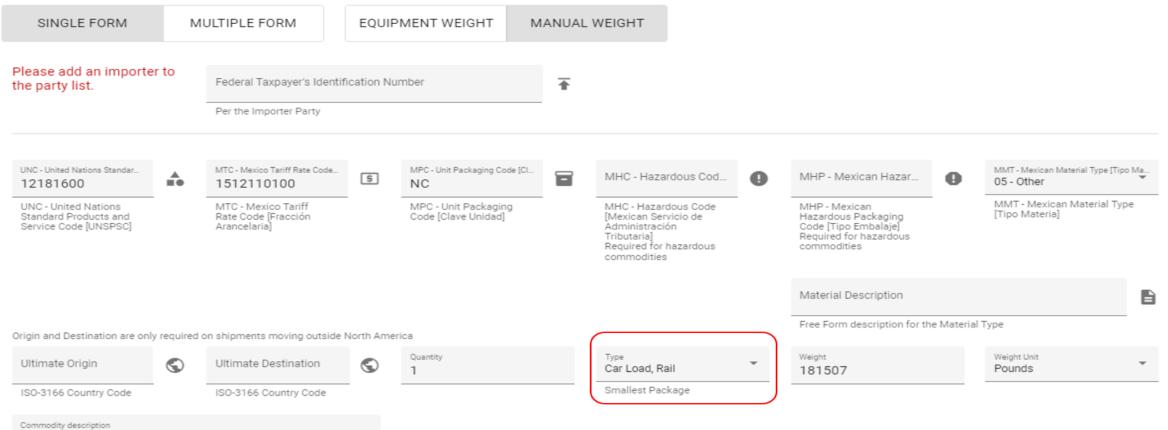

#### On the Type field, what would be the most appropriate option to choose when shipping bulk commodities?

If the commodity is loaded directly into the rail car without packaging, we recommend using the option of "Car Load, Rail" or "Tank Car" (if applicable).

#### What is the difference between the **Quantity** and **Weight** fields?

- Quantity indicates the number of packages. In the case of a bulk shipment where the commodity is not packaged, use one (1) carload ("Car Load, Rail" or "Tank Car").
- If the commodity has been stored in a mix of package types for shipment, be sure to select the smallest kind of packaging in the corresponding Type field.
- Weight indicates the number of pounds or kilograms of the commodity being shipped.