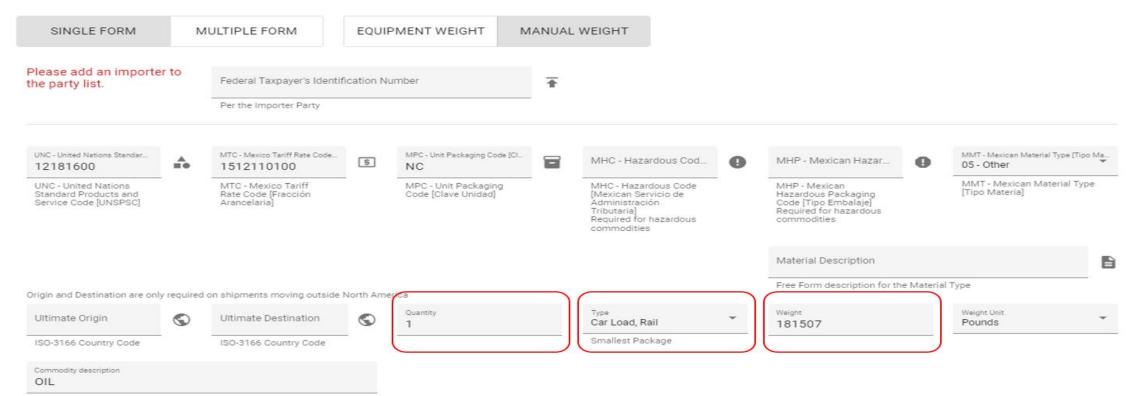

#### What is the difference between the **Quantity** and **Weight** fields?

- Quantity indicates the number of packages. In the case of a bulk shipment where the commodity is not packaged, use one (1) carload ("Car Load, Rail" or "Tank Car").
- If the commodity has been stored in a mix of package types for shipment, be sure to select the smallest kind of packaging in the corresponding Type field.
- Weight indicates the number of pounds or kilograms of the commodity being shipped.