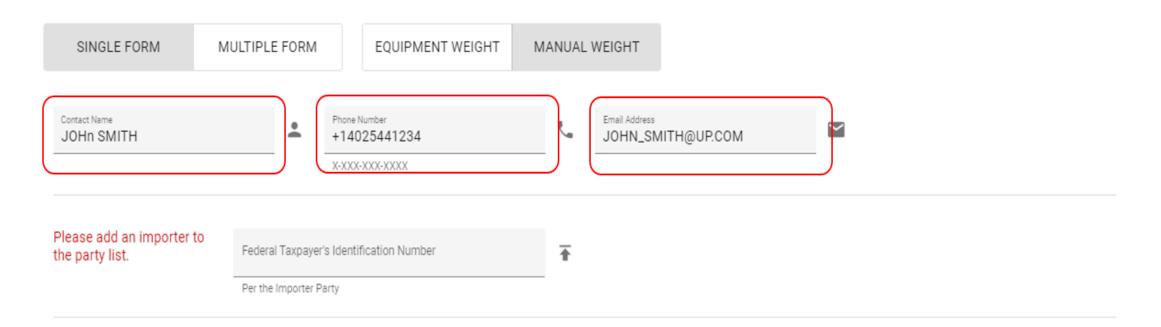

#### How do I add the 24-hr contact billing details?

Enter the 24-hr contact billing details in the following fields: Contact Name, Phone Number, and Email Address.