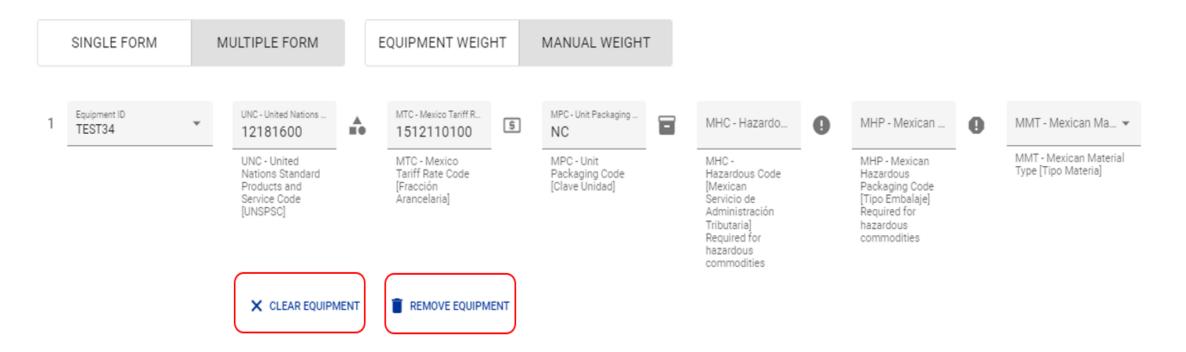

#### How do I empty the boxes or remove equipment?

The "Clear Carta Porte Equipment" link will remove data from the boxes. The "Remove Carta Porte Equipment" link will remove all fields for that equipment ID.