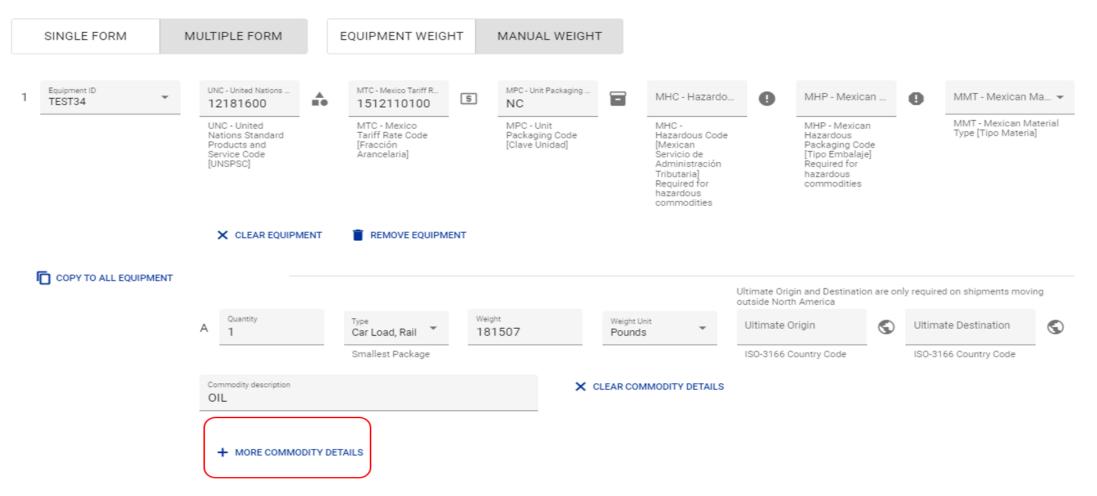

#### What happens if I want to document multiple cars and/or multiple commodities?

When multiple cars are listed on a bill, Waybill Management will display each equipment id (and number them). Please enter the required Carta Porte data for each individual equipment. If more that one commodity is being shipped in that equipment, click the "+ more commodity details" to display additional data fields.

## Waybill Management FAQ (6)

How do I add another set of boxes to indicate more than one package type per commodity on a single equipment ID? Click the link titled "+ More Commodity Details" to add another set of boxes for quantity, type, weight, unit, and description.