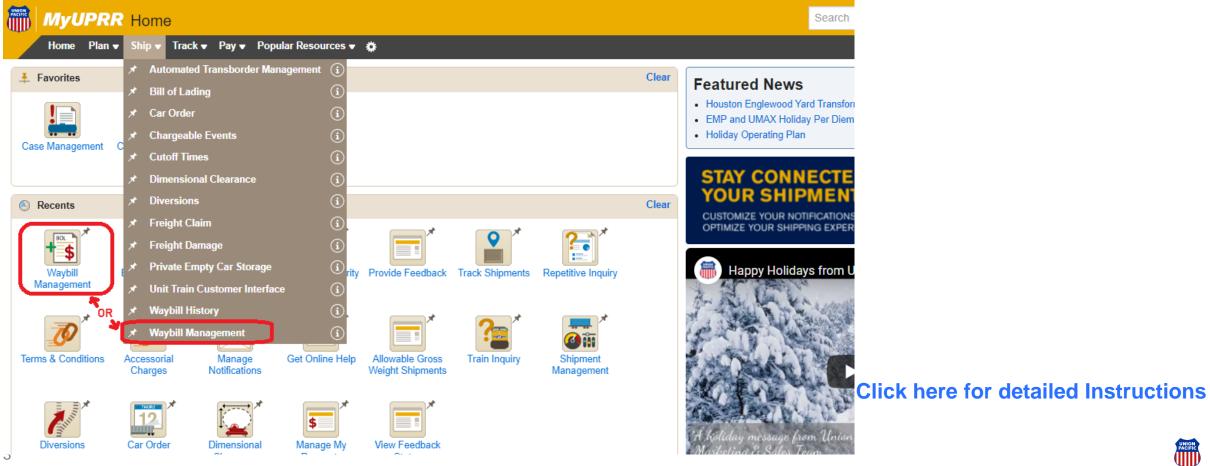

An alternative to providing this information via EDI 404 is UP's web billing tool, Waybill Management (WBM). It is located under the SHIP banner on MyUPRR or access it by clicking the Waybill Management icon.

Users can include Carta Porte information on new billing or update it on existing bills. New bills can be entered by selecting previously created PATTERNS or via a blank form found on the NEW WAYBILL option on the navigation rail on the left side of the page.