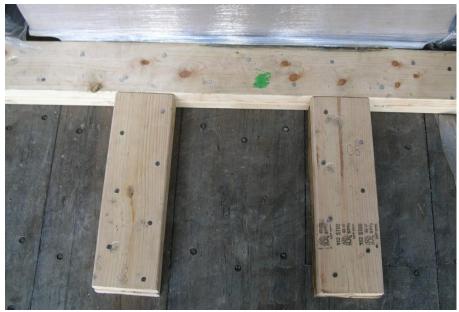

## Intended for use on Union Pacific Railroad only

Double Laminated Floor Blocking for Non Hazmat Loads

Floor blocking

Floor blocking should be constructed with double 2x4 lumber with backup cleats, at least 18 inches long. Floor blocking needs to be as long as the pallet or unit it is supporting. Nails should be staggered and spaced approximately 4 to 5 inches apart. 16d nails (or larger) are required. Each 16d nail has a holding power of 950 lbs. Appropriate # of nails are required, based on lading weight.

Union Pacific Damage Prevention File:Double laminated floor blocking Date: 01/21/10 By: TJP