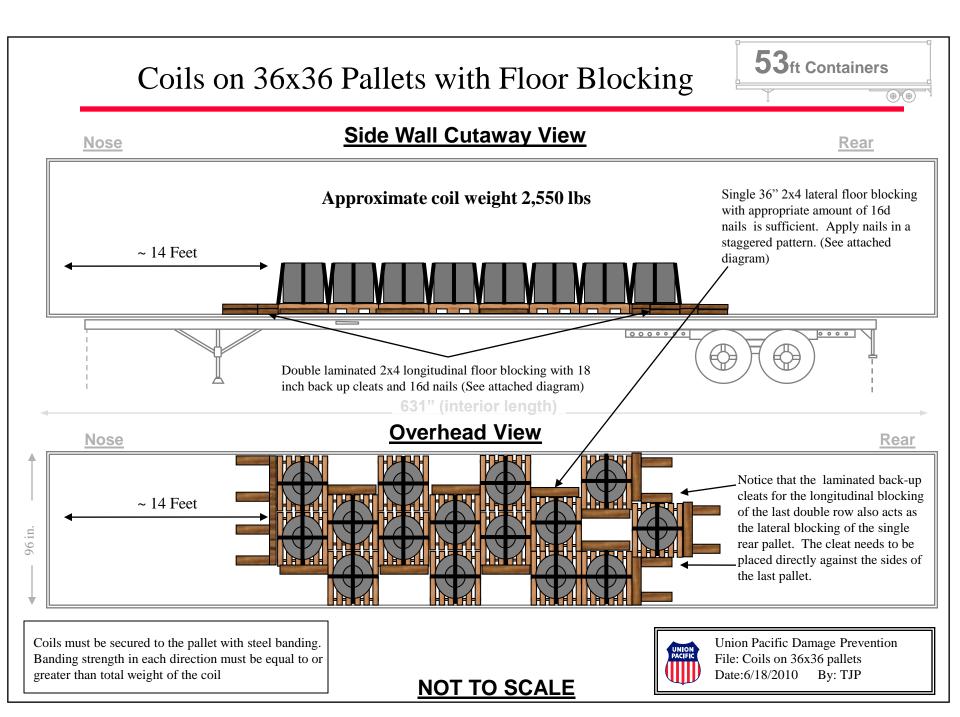

## Intended for use on Union Pacific Railroad only

Double Laminated Floor Blocking for Non Hazmat Loads

Floor blocking

Floor blocking should be constructed with double 2x4 lumber with backup cleats, at least 18 inches long. Floor blocking needs to be as long as the pallet or unit it is supporting. Nails should be staggered and spaced approximately 4 to 5 inches apart. 16d nails (or larger) are required. Each 16d nail has a holding power of 950 lbs. Appropriate # of nails are required, based on lading weight.

Union Pacific Damage Prevention File:Double laminated floor blocking Date: 01/21/10 By: TJP