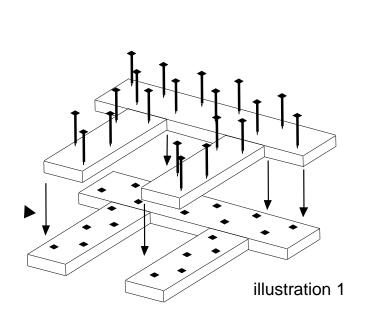

## Intended for use on Union Pacific Railroad only

Double Laminated Floor Blocking for Non Hazmat Loads

Floor blocking

Floor blocking should be constructed with double 2x4 lumber with backup cleats, at least 18 inches long. Floor blocking needs to be as long as the pallet or unit it is supporting. Nails should be staggered and spaced approximately 4 to 5 inches apart. 16d nails (or larger) are required. Each 16d nail has a holding power of 950 lbs. Appropriate # of nails are required, based on lading weight.

Union Pacific Damage Prevention File:Double laminated floor blocking Date: 01/21/10 By: TJP