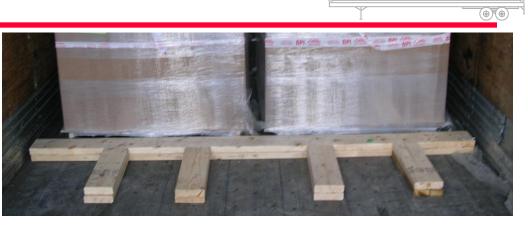

## Intended for use on Union Pacific Railroad only

Double Laminated Floor Blocking for Non Hazmat Loads

Floor blocking

Floor blocking should be constructed with double 2x4 lumber with backup cleats, at least 18 inches long. Floor blocking needs to be as long as the pallet or unit it is supporting. Nails should be staggered and spaced approximately 4 to 5 inches apart. 16d nails (or larger) are required. Each 16d nail has a holding power of 950 lbs. Appropriate # of nails are required, based on lading weight.

Union Pacific Damage Prevention File:Double laminated floor blocking Date: 01/21/10 By: TJP