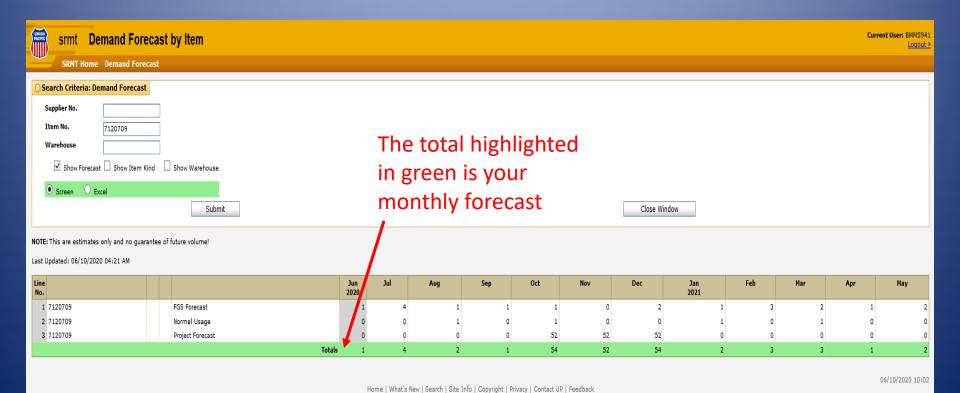

# Once you have input your information this will bring up the forecast for FGS/Normal & Project Usage