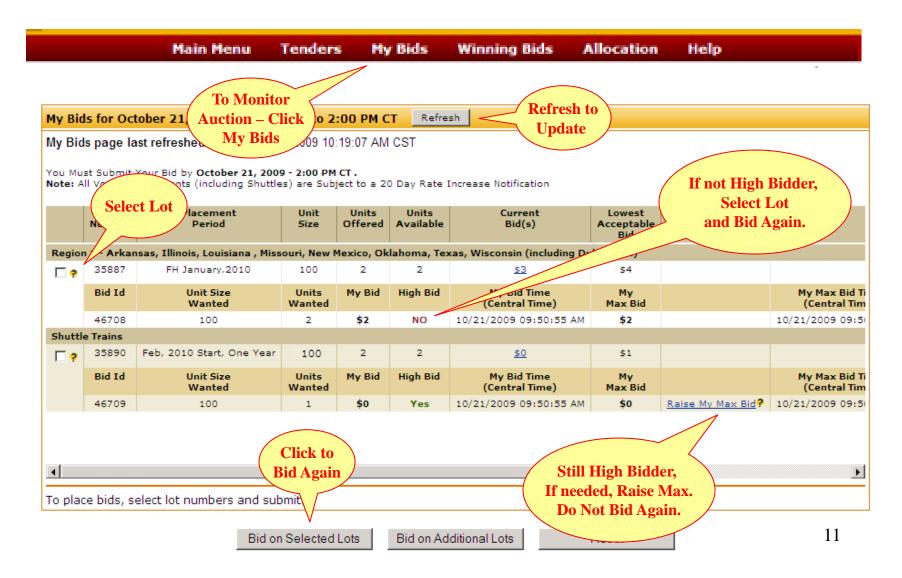

(3) Tender – My Bids – 1<sup>ST</sup> Bidder

(3) Tender  $-2^{nd}$  Bidder

#### (3) Tender – 2<sup>nd</sup> Bidder Confirmation

(4) Tender – My Bids – 2<sup>nd</sup> Bidder

(4) Tender – My Bids – 1<sup>ST</sup> Bidder