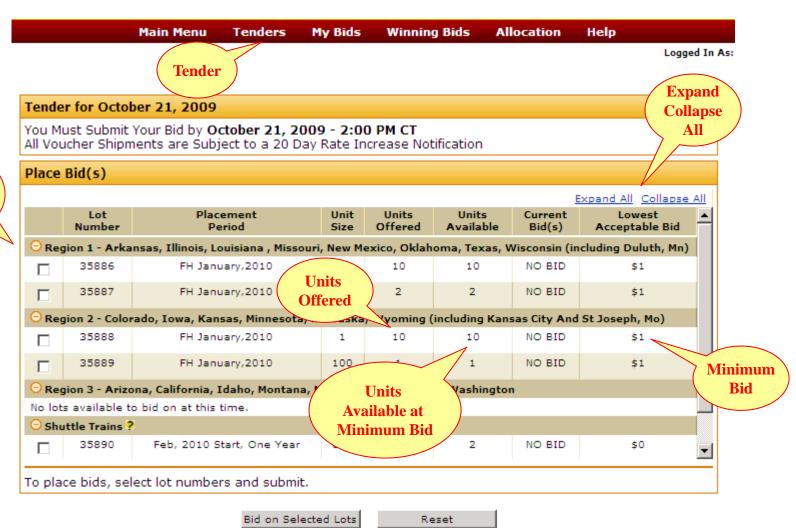

#### (3) Tender – Auction Display

Expand Collapse

Region

(3) Tender - Selecting Lot(s)

Main Menu Tenders My Bids Winning Bids Allocation Help

Logged In As:

#### Tender for October 21, 2009

You Must Submit Your Bid by October 21, 2009 - 2:00 PM CT
All Voucher Shipments are Subject to a 20 Day Rate Increase Notification

#### Place Bid(s) Expand All Collapse All Lot Placement Units Units Current Lowest Unit Number Period Size Offered Available Bid(s) Acceptable Bid Region 1 - Arkansas, Illinois, Louisiana, Missouri, New Mexico, Oklahoma, Texas, Wisconsin (including Duluth, Mn) 35886 FH January, 2010 10 10 NO BID 35887 FH January, 2010 100 2 2 NO BID \$1 $\nabla$ Region 2 - Colorado, Iowa, Kansas, Minnesota, Nebraska, Wyoming (including Kansas City And St Joseph, Mo) 35888 FH January, 2010 10 10 NO BID 35889 FH January, 2010 100 1 NO BID \$1 Region 3 - Arizona, California, Idaho, Monta Oregon, Utab No lots available to bid on at this time. Click to Reset Shuttle Trains ? Selection and enter 35890 Feb, 2010 Start, One NO BID **Start Again** \$0 Bid To place bids, select lot numbers and subm Bid on Selected Lots Reset