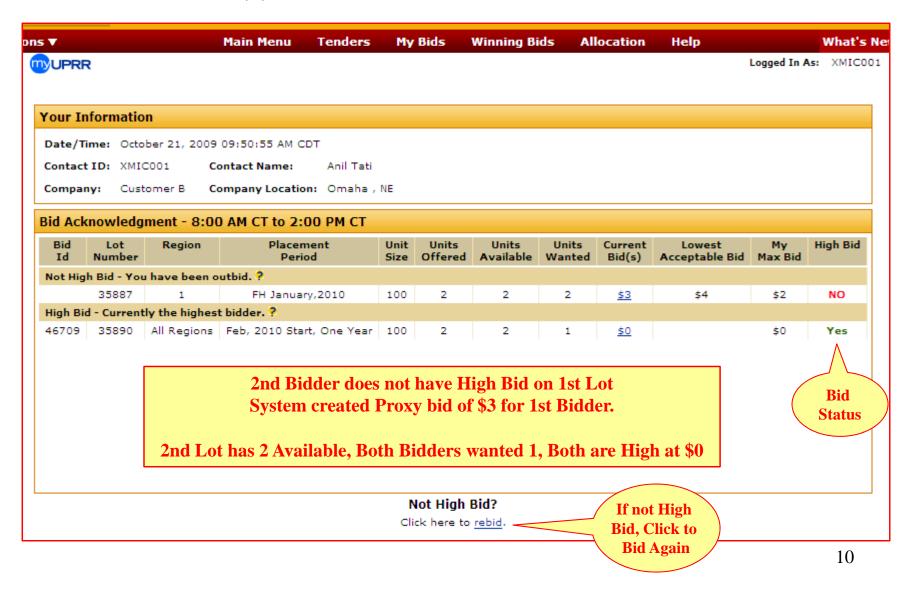

#### (3) Tender – 2<sup>nd</sup> Bidder Confirmation

(4) Tender – My Bids – 2<sup>nd</sup> Bidder

(4) Tender – My Bids – 1<sup>ST</sup> Bidder