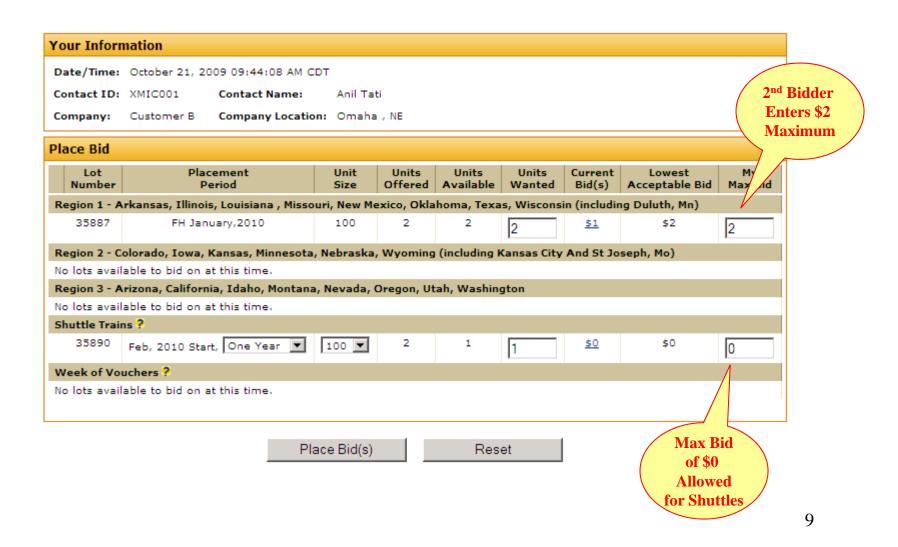

Select one or more Lots to Bid on

(3) Tender - 1<sup>ST</sup> Bidder

Max Bid – UP system will use the Max Bid to enter a Proxy Bid for you. The Proxy Bid will be \$1 higher than other bids entered

(3) Tender – 1<sup>ST</sup> Bidder Confirmation

(3) Tender – My Bids – 1<sup>ST</sup> Bidder

(3) Tender  $-2^{nd}$  Bidder