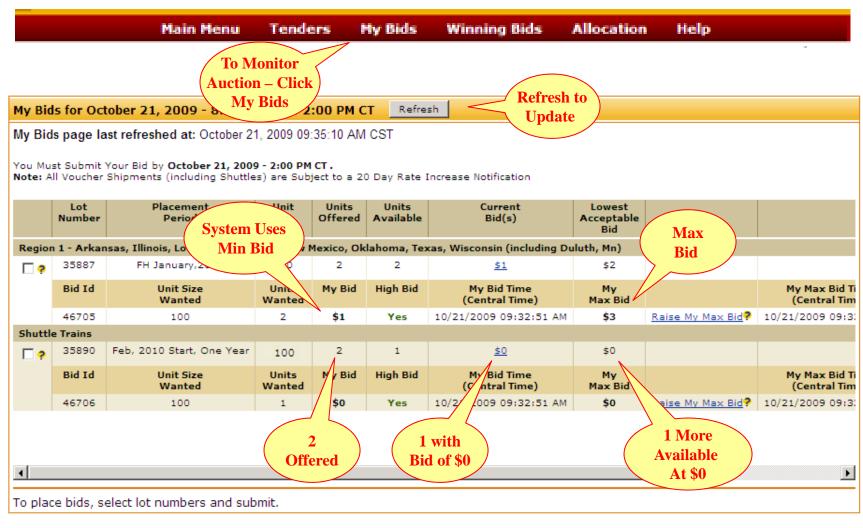

(3) Tender – My Bids – 1<sup>ST</sup> Bidder

(3) Tender  $-2^{nd}$  Bidder

#### (3) Tender – 2<sup>nd</sup> Bidder Confirmation

(4) Tender – My Bids – 2<sup>nd</sup> Bidder

(4) Tender – My Bids – 1<sup>ST</sup> Bidder