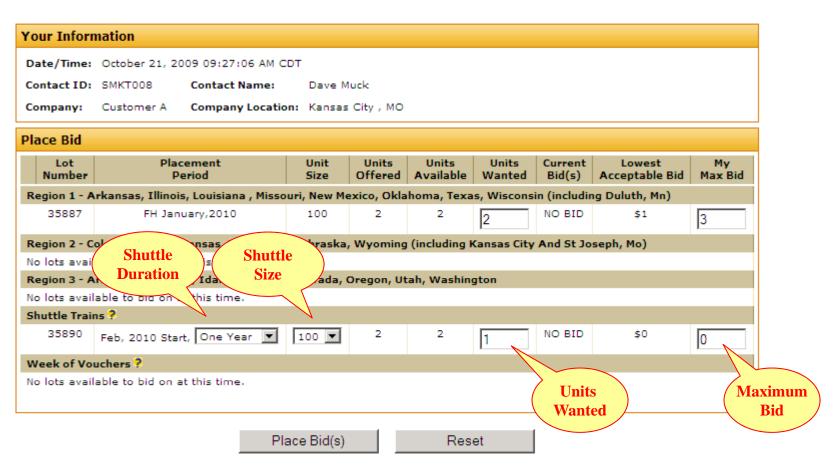

Select one or more Lots to Bid on

(3) Tender - 1<sup>ST</sup> Bidder

Max Bid – UP system will use the Max Bid to enter a Proxy Bid for you. The Proxy Bid will be \$1 higher than other bids entered

(3) Tender – 1<sup>ST</sup> Bidder Confirmation

(3) Tender – My Bids – 1<sup>ST</sup> Bidder

(3) Tender  $-2^{nd}$  Bidder