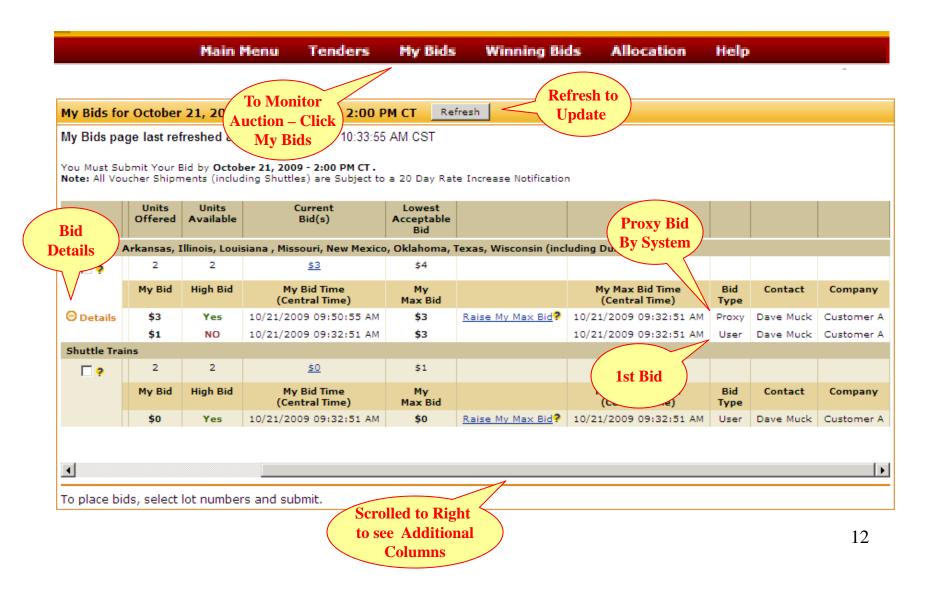

#### (3) Tender – 2<sup>nd</sup> Bidder Confirmation

(4) Tender – My Bids – 2<sup>nd</sup> Bidder

(4) Tender – My Bids – 1<sup>ST</sup> Bidder