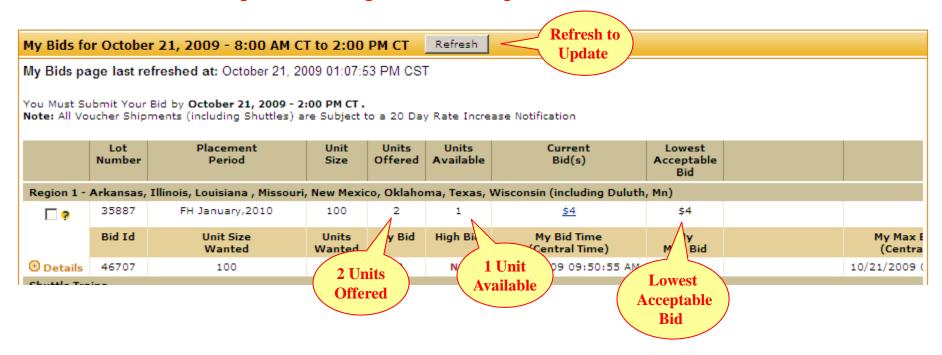

#### (3) Tender – Auction Display

Expand Collapse

Region

(3) Tender - Selecting Lot(s)

Main Menu Tenders My Bids Winning Bids Allocation Help

Logged In As:

#### Place Bid(s) Expand All Collapse All Lot Placement Units Units Current Lowest Unit Number Period Size Offered Available Bid(s) Acceptable Bid Region 1 - Arkansas, Illinois, Louisiana, Missouri, New Mexico, Oklahoma, Texas, Wisconsin (including Duluth, Mn) 35886 FH January, 2010 10 10 NO BID 35887 FH January, 2010 100 2 2 NO BID \$1 $\nabla$ Region 2 - Colorado, Iowa, Kansas, Minnesota, Nebraska, Wyoming (including Kansas City And St Joseph, Mo) 35888 FH January, 2010 10 10 NO BID 35889 FH January, 2010 100 1 NO BID \$1 Region 3 - Arizona, California, Idaho, Monta Oregon, Utab No lots available to bid on at this time. Click to Reset Shuttle Trains ? Selection and enter 35890 Feb, 2010 Start, One NO BID **Start Again** \$0 Bid To place bids, select lot numbers and subm Bid on Selected Lots Reset

(7) Tips – Bidding when multiple units are available

There are 2 Units Offered
1 Unit has a High Bidder at \$4

There is still 1 Unit Available at the Lowest Acceptable Bid of \$4
You can bid on 1 Unit at \$4
- or You can bid on 2 Units at \$5 or More